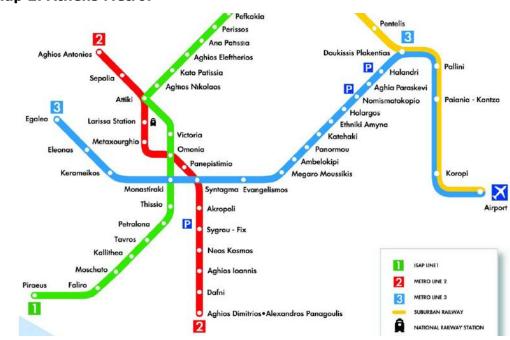

#### Map 2: Athens Metro.

## **Travel Information.**

Athens has one international airport (Eleftherios Venizelos Airport). City center can easily be reached via the following transportation means:

**1. Metro Line 3** AIRPORT SERVICE. Journeys to / from the AIRPORT are scheduled every 30', seven days a week.

First train leaves at 06:33, Last train leaves at 23:33.

Trip duration from the airport: 40 minutes (to the city centre - Syntagma metro station).

From Syntagma station to airport: first train leaves at 05:37, last train leaves at 23:03)

The ticket costs 8 Euros.

**2. BUS.** Bus X95 "Syntagma Athens Aeroport" line express. The line operates all day long and the ticket costs 5 Euros. Trip duration 45 minutes to one hour. Journeys are scheduled every 15 to 30 minutes.

**3**. **Suburban Rail<sup>1</sup>.** Athens International Airport is connected to Athens Central Railway Station 'Larissis Station'. From 'Larissis Station' (or Larissa Station) there is interconnection with metro line 2.