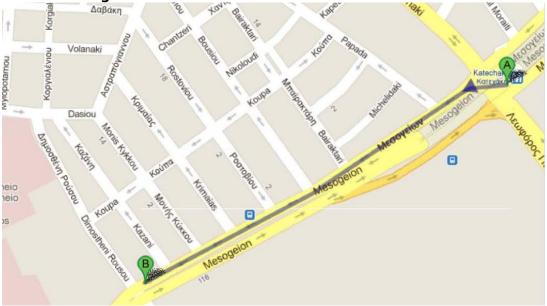

# Map 1: Katehaki metro station to the Ministry for Environment, Energy and Climate Change

## Workshop Venue

The workshop will take place at the main building of the Ministry for Environment, Energy and Climate Change in Athens (the meeting room is on the ground floor). The Ministry is near city centre, a 7 minutes walk from the metro station Katehaki (metro line 3, the ticket costs 1,40 Euros).

Address: 119, Mesogeion Avenue & Dimostheni Rousou, 101 92 Athens Tel.: +302106969566, 166 Web: <u>www.ypeka.gr</u>